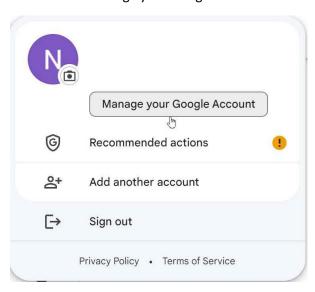

## How to create an App Password for a Gmail account

First log into your Gmail account in a web browser.

Then click on your account symbol in the upper right-hand corner.

Select Manage your Google Account.