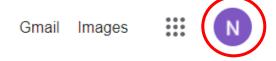

## How to create an App Password for a Gmail account

First log into your Gmail account in a web browser.

Then click on your account symbol in the upper right-hand corner.

Select Manage your Google Account.