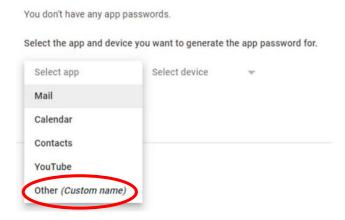

Select the drop down for select app and choose Other (custom name).

Name the App password something related to what it is being used for, in this case "Example".

Click Generate.

This will create a special password for you to use with your Gmail account to allow the copier/scanner to connect to email services for scanning to email.