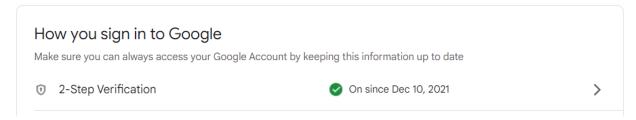

## How to create an App Password for a Gmail account

Scroll down to the How you sign into google section and click 2-step verification.

(Note 2-step verification needs to be turned on for app passwords to be available)!