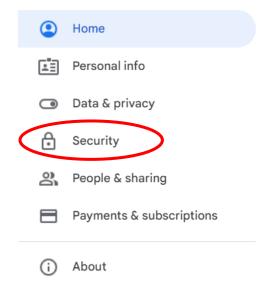

## How to create an App Password for a Gmail account

First log into your Gmail account in a web browser.

Then click on your account symbol in the upper right-hand corner.



Select Manage your Google Account.



Select Security from the left pane.





## How to create an App Password for a Gmail account

Scroll down to the How you sign into google section and click 2-step verification.

(Note 2-step verification needs to be turned on for app passwords to be available)!



Scroll to the bottom of the 2-step Verification page, in the app password section select the arrow to continue to the next screen.



Google might ask you to log into your account again for authorization.

Select the drop down for select app and choose Other (custom name).



Name the App password something related to what it is being used for, in this case "Example".

Click Generate.







This will create a special password for you to use with your Gmail account to allow the copier/scanner to connect to email services for scanning to email.

Your app password fo