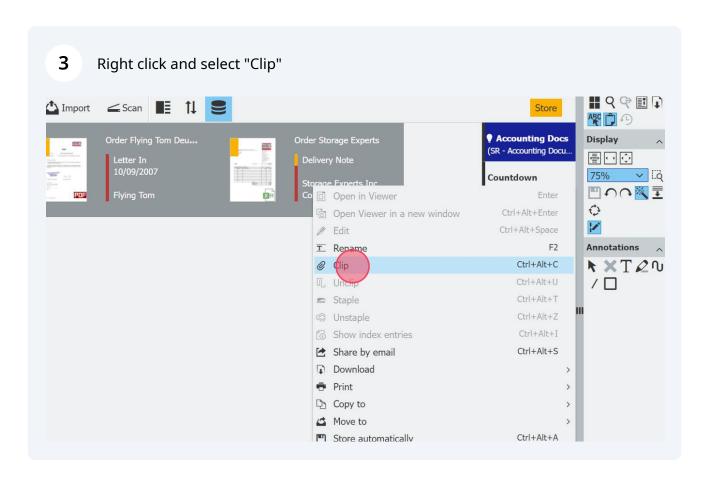

## **Clipping Documents in DocuWare**

Clipping can be used for keeping different file types together. It can also keep PDF documents together but not merged into a single document.

5 The document can be unclipped by right clicking and selecting "Unclip" Accounting Order Flying Tom Deu... (SR - Accounting Letter In 10/09/2007 Countdown Enter Open in Viewer (Countdown Ca Flying Tom Ctrl+Alt+Enter Open Viewer in a new window **Default Stor** Ctrl+Alt+Space Edit (SR - Database T Rename F2 @ Clip Ctrl+Alt+C **Employee Fil** (SR - Employee Unc ip Ctrl+Alt+U Ctrl+Alt+T Shop Ctrl+Alt+Z C Unstaple (SR - Shop) Ctrl+Alt+I Show index entries Ctrl+Alt+S Share by email **₽** Download Print > Copy to > Move to