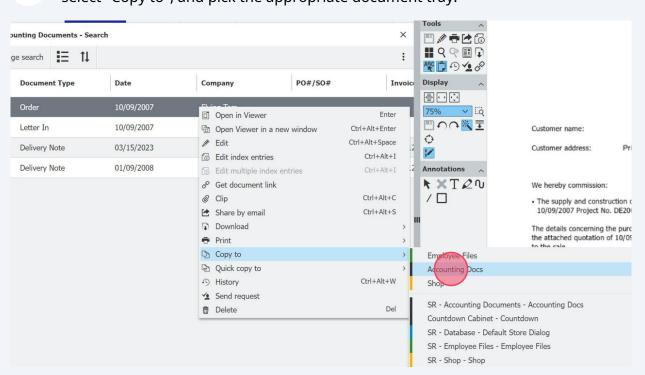

## **Unclipping Stored Documents**

To unclip a stored document, it must be moved to the document tray. Right click, select "Copy to", and pick the appropriate document tray.

After a copy is sent to the document tray, the original file remains in the file cabinet and can be deleted.