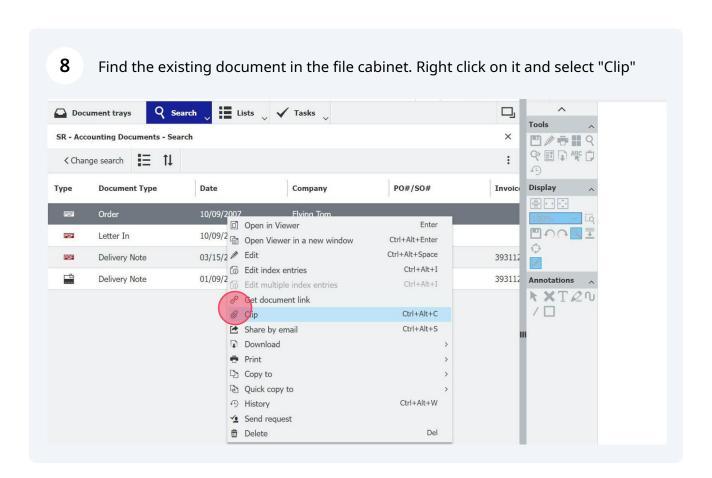

## **Unclipping Stored Documents**

To unclip a stored document, it must be moved to the document tray. Right click, select "Copy to", and pick the appropriate document tray.

After a copy is sent to the document tray, the original file remains in the file cabinet and can be deleted.