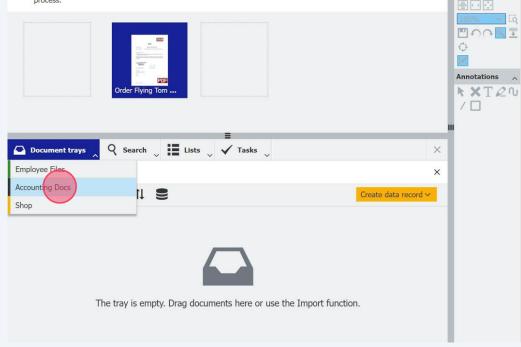

## **Clipping Documents in the Document Tray**

Select the documents to be clipped by holding down the control key and clicking 2 the documents. The order in which the documents are highlighted will determine the order of the clipped document. Document trays Q Search Lists 🗸 Tasks Accounting Docs Import Store Accounting Docs Order Flying Tom Deu... Order Storage Experts (SR - Accounting Docu... Delivery Note Countdown Storage Experts Inc (Countdown Cabinet) Flying Tom Columbus, OH Default Store Dial... (SR - Database) **Employee Files** (SR - Employee Files) Shop (SR - Shop)