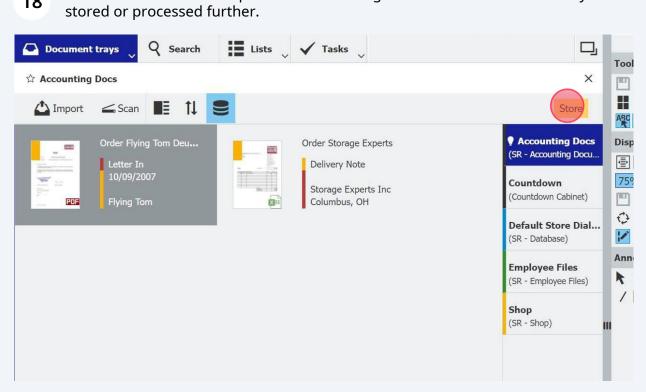

The documents will be separated into the original documents and are ready to be 18 stored or processed further.