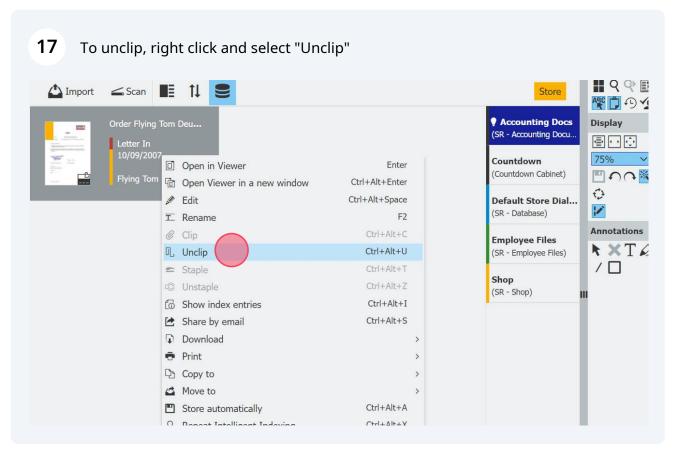

5 The document can be unclipped by right clicking and selecting "Unclip" Accounting Order Flying Tom Deu... (SR - Accounting Letter In 10/09/2007 Countdown Enter Open in Viewer (Countdown Ca Flying Tom Ctrl+Alt+Enter Open Viewer in a new window **Default Stor** Ctrl+Alt+Space Edit (SR - Database T Rename F2 @ Clip Ctrl+Alt+C **Employee Fil** (SR - Employee Unc ip Ctrl+Alt+U Ctrl+Alt+T Shop Ctrl+Alt+Z C Unstaple (SR - Shop) Ctrl+Alt+I Show index entries Ctrl+Alt+S Share by email **₽** Download Print > Copy to > Move to