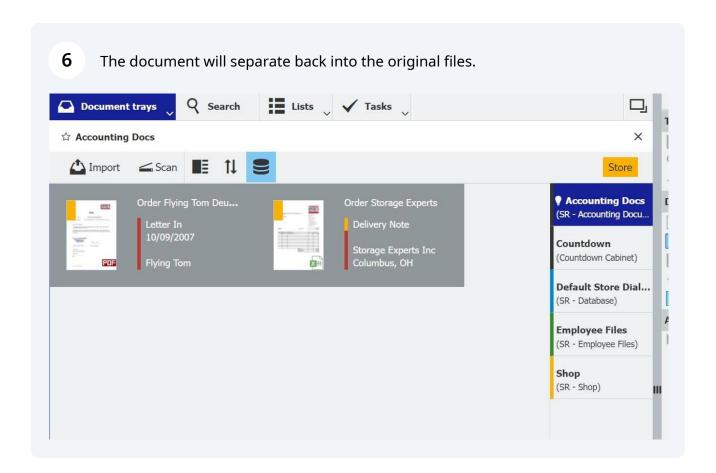

The documents will be separated into the original documents and are ready to be 18 stored or processed further.