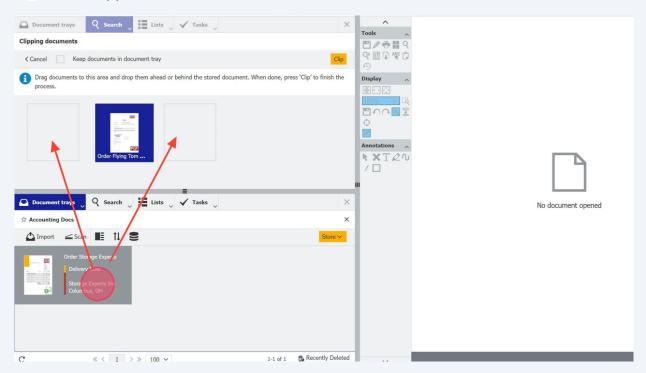

## **Clipping to a Stored Document**

7 Import the file being added into a document tray. HI-DEMO Q Search Lists V Tasks **Document trays** Tools Accounting Docs × ♀ ■ □ № Import Store (I) Accounting Docs Order Storage Experts Display release or selected (SR - Accounting Docu.. **Delivery Note** Countdown Storage Experts Inc Columbus, OH (Countdown Cabinet) **P** X 0 Default Store Dial... (SR - Database) Annotations **Employee Files** XTA (SR - Employee Files) / Shop (SR - Shop)

In the bottom section, select the document tray where the document to be added is located.

Drag the file to the left or right of the document. This will determine the order of the clipped document.

When viewing the document, select the arrow next to the clipped document icon 13 to switch between the clipped documents. ⟨ 😂 1/4 → 《 ⟨ 🗋 1 /1 → ≫ Order Flying Tom Deutschland KG Tools × # 9 P II I ARC 1 19 12 8 Invoice Display Order Flying Tom Deutschland KG Customer name: 0 393112 Customer address: Prinzregentenstraße 15, D-81675 München, Germany 1 393112 Annotations \* XTQU We hereby commission: / 🗆 · The supply and construction of a "Thunderbird" roller coaster as per your quotation of 10/09/2007 Project No. DE2005011