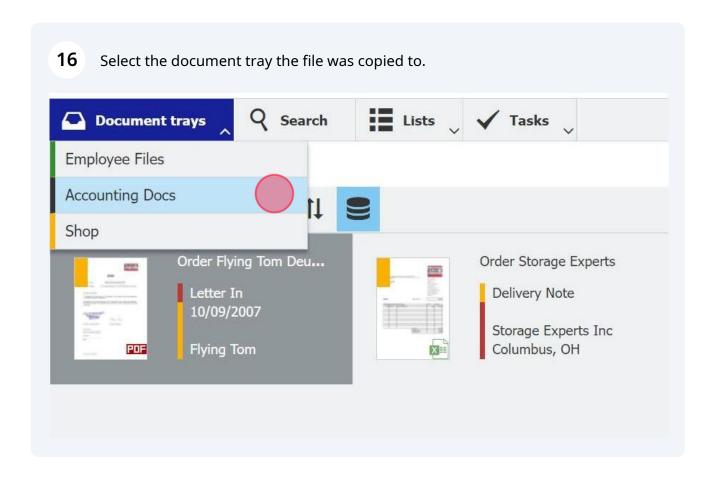

In the bottom section, select the document tray where the document to be added is located.

Drag the file to the left or right of the document. This will determine the order of the clipped document.

When viewing the document, select the arrow next to the clipped document icon 13 to switch between the clipped documents. ⟨ 😂 1/4 → 《 ⟨ 🗋 1 /1 → ≫ Order Flying Tom Deutschland KG Tools × # 9 P II I ARC 1 19 12 8 Invoice Display Order Flying Tom Deutschland KG Customer name: 0 393112 Customer address: Prinzregentenstraße 15, D-81675 München, Germany 1 393112 Annotations \* XTQU We hereby commission: / 🗆 · The supply and construction of a "Thunderbird" roller coaster as per your quotation of 10/09/2007 Project No. DE2005011