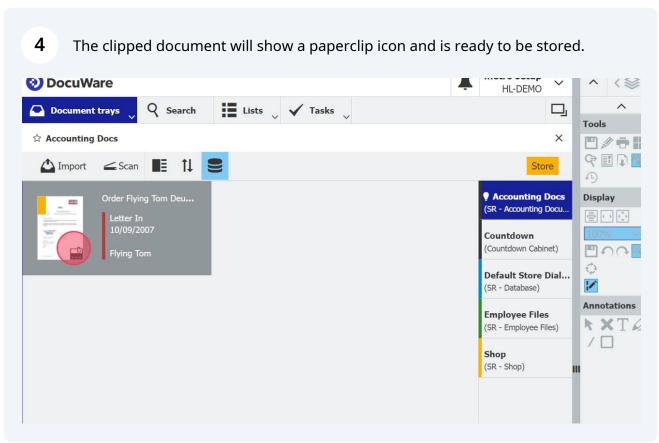

## **Clipping Documents in the Document Tray**

Select the documents to be clipped by holding down the control key and clicking 2 the documents. The order in which the documents are highlighted will determine the order of the clipped document. Document trays Q Search Lists 🗸 Tasks Accounting Docs Import Store Accounting Docs Order Flying Tom Deu... Order Storage Experts (SR - Accounting Docu... Delivery Note Countdown Storage Experts Inc (Countdown Cabinet) Flying Tom Columbus, OH Default Store Dial... (SR - Database) **Employee Files** (SR - Employee Files) Shop (SR - Shop)