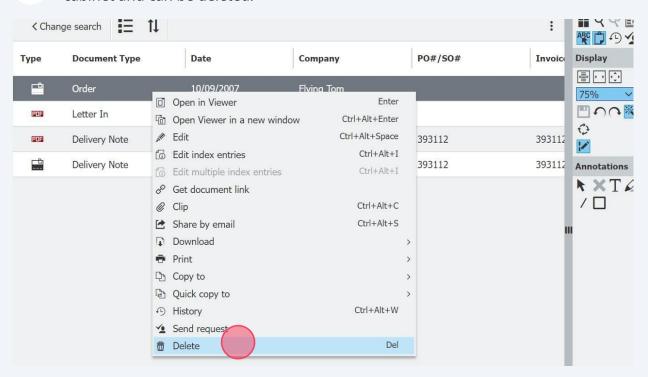

## **Unclipping Stored Documents**

To unclip a stored document, it must be moved to the document tray. Right click, select "Copy to", and pick the appropriate document tray.

After a copy is sent to the document tray, the original file remains in the file cabinet and can be deleted.