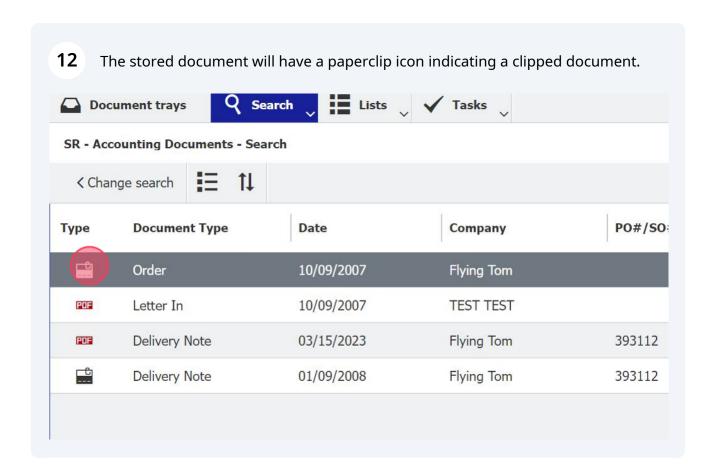

5 The document can be unclipped by right clicking and selecting "Unclip" Accounting Order Flying Tom Deu... (SR - Accounting Letter In 10/09/2007 Countdown Enter Open in Viewer (Countdown Ca Flying Tom Ctrl+Alt+Enter Open Viewer in a new window **Default Stor** Ctrl+Alt+Space Edit (SR - Database T Rename F2 @ Clip Ctrl+Alt+C **Employee Fil** (SR - Employee Unc ip Ctrl+Alt+U Ctrl+Alt+T Shop Ctrl+Alt+Z C Unstaple (SR - Shop) Ctrl+Alt+I Show index entries Ctrl+Alt+S Share by email **₽** Download Print > Copy to > Move to